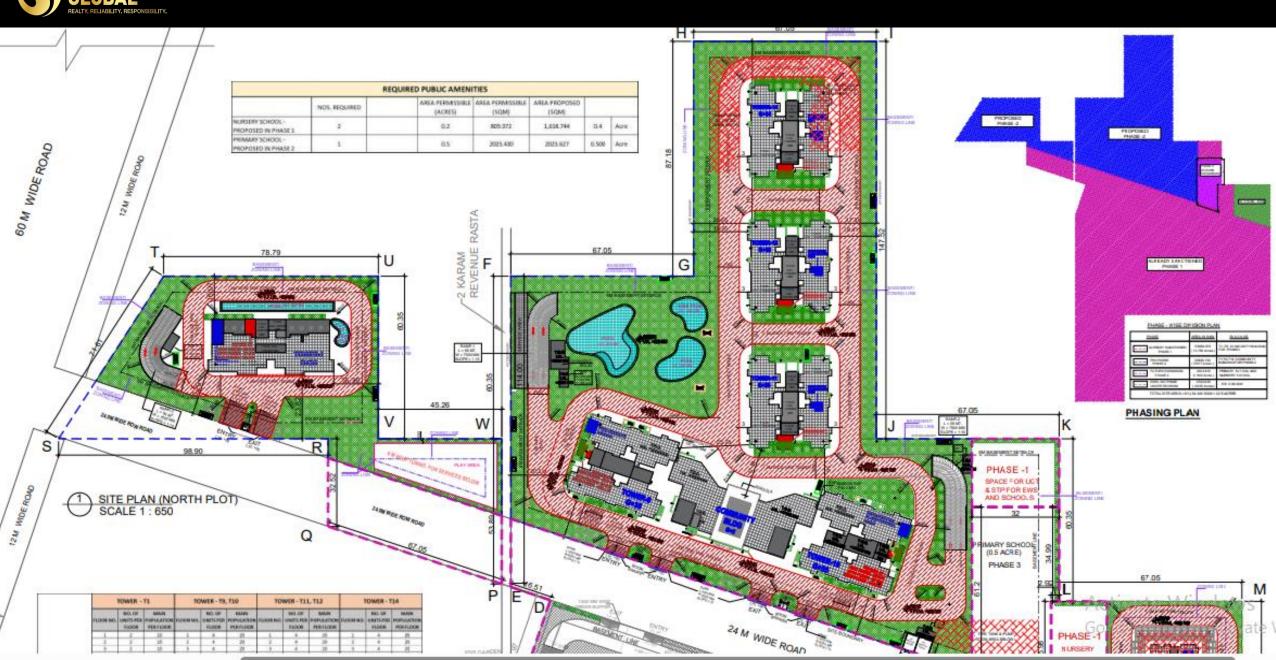

## SG SPR ESTATE

### THE SIGNATURE ECOSYSTEM

## SIGNATURE SG SPR ESTATE

| SG SPR ESTATE            |                    |        |         |        |             |              |             |
|--------------------------|--------------------|--------|---------|--------|-------------|--------------|-------------|
| TOTAL LICENCE 22.5 Acres | Total 1374 UNITS   |        |         |        |             |              |             |
| PHASE 2                  | 766 UNITS          |        |         |        |             |              |             |
| TOTAL TOWERS             | 6                  |        |         |        |             |              |             |
| UNIT TYPOLOGY            | SIZES (APPROX)     | TOWERS | PARKING | FLOORS | FLOOR CORE  | NO. OF UNITS | TOTAL UNITS |
| 3 BHK                    | 2200 SQFT          | 3      | 2       | G+35   | 4 TO A CORE | 416          |             |
| 3.5 BHK                  | 2400 SQFT          | 2      | 2       | G+35   | 4 TO A CORE | 280          | 766         |
| 4.5 BHK                  | 3200 SQFT          | 1      | 3       | G+35   | 2 TO A CORE | 70           |             |
|                          |                    |        |         |        |             |              |             |
| AMENTIES                 | 55+                |        |         |        |             |              |             |
| CLUB 1 SIZE              | 40K SQFT           |        |         |        |             |              |             |
| CLUB 2 SIZE              | 12K SQFT           |        |         |        |             |              |             |
| SWIMMING POOL            | 5                  |        |         |        |             |              |             |
|                          |                    |        |         |        |             |              |             |
| PAYMENT PLAN             | FLEXI PAYMENT PLAN |        |         |        |             |              |             |
| EOI CHEQUE AMOUNT        | 9.9 LAKHS          |        |         |        |             | 1            |             |