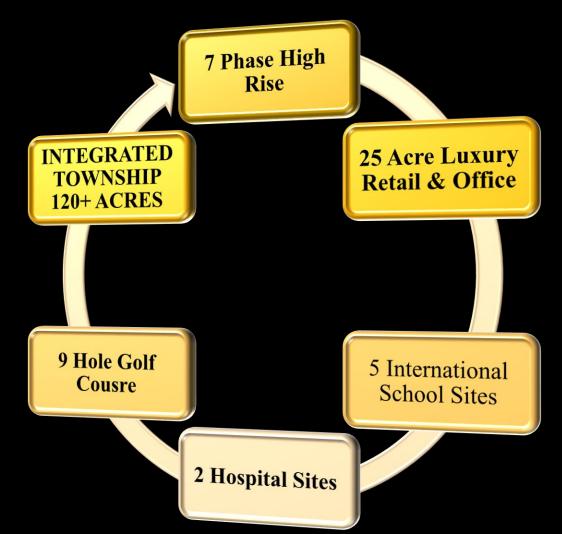

ber City'

The Haryana government has allocated Rs 2,000 crore in its 2025–26 budget for upgrading the SPR region.

www.zeebiz.com

SPR: Gurugram's Next Cyber City

https://www.zeebiz.com/real-estate/news-gurugrams-southern-peripheral-road-to-emerge-as-new-cybercity-355623



## SPR -ALREADY A CORPORATE HUB

#### American Express to open one-million sq feet campus in Gurugram

The company has additional facilities in Gurugram as well as in Delhi, Mumbai, Bengaluru, Chennal, and Pune. Its employees will begin moving to the new facility, located in sector 74.4 Gurugram, in phases, starting from the end of this month

















Prithvi Estates Gurgaon | DLF Corporate Greens ...



TATA Intellion Tata Intellion Edge Office Space in ...





## SG SPR ESTATE

### THE SIGNATURE ECOSYSTEM









## SIGNATURE SG SPR ESTATE

| SG SPR ESTATE            |                    |        |         |        |             |              |             |
|--------------------------|--------------------|--------|---------|--------|-------------|--------------|-------------|
| TOTAL LICENCE 22.5 Acres | Total 1374 UNITS   |        |         |        |             |              |             |
| PHASE 2                  | 766 UNITS          |        |         |        |             |              |             |
| TOTAL TOWERS             | 6                  |        |         |        |             |              |             |
| UNIT TYPOLOGY            | SIZES (APPROX)     | TOWERS | PARKING | FLOORS | FLOOR CORE  | NO. OF UNITS | TOTAL UNITS |
| 3 BHK                    | 2200 SQFT