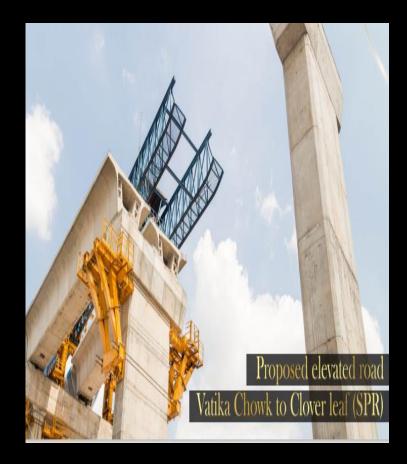

Manesar, said Union Minister Nitin Gadkari on Friday while

https://timesofindia.indiatimes.com/city/gurga on/footpath-to-cycle-track-2km-greencorridor-to-be-built-on-sprlink/articleshow/119270458.cms

Gurugram's Southern Peripheral Road to emerge as new 'Cyber City'

The Haryana government has allocated Rs 2,000 crore in its 2025–26 budget for upgrading the SPR region.

www.zeebiz.com

SPR: Gurugram's Next Cyber City

https://www.zeebiz.com/real-estate/news-gurugrams-southern-peripheral-road-to-emerge-as-new-cybercity-355623